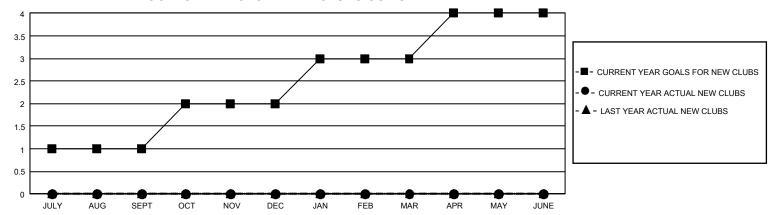

## GMT Constitutional Area 5 - C, Group B

REPORT DOES NOT INCLUDE CLUBS IN UNDISTRICTED AREAS.

| Clubs                 |               |           |               | Members               |                          |                         |                                                    |
|-----------------------|---------------|-----------|---------------|-----------------------|--------------------------|-------------------------|----------------------------------------------------|
| RESULTS FOR 2021-2022 |               |           |               | RESULTS FOR 2021-2022 |                          |                         |                                                    |
| QUARTER               | NEW CLUB GOAL | NEW CLUBS | DROPPED CLUBS | QUARTER M             | EMBER GROWTH NET<br>GOAL | MEMBER GROWTH<br>ACTUAL | DROPPED MEMBERS<br>ACTUAL (including<br>transfers) |
| JULY/AUG/SEPT         | 3             | 0         | 0             | JULY/AUG/SEP1         | T 563                    | 463                     | 73                                                 |
| OCT/NOV/DEC           | 3             | 0         | 0             | OCT/NOV/DEC           | 303                      | 361                     | 91                                                 |
| JAN/FEB/MAR           | 3             | 0         | 0             | JAN/FEB/MAR           | 203                      | 190                     | 46                                                 |
| APR/MAY/JUNE          | 3             | 0         | 0             | APR/MAY/JUNE          | 43                       | 163                     | 1,456                                              |

## GOALS AND ACTUAL NEW CLUBS CUMULATIVE