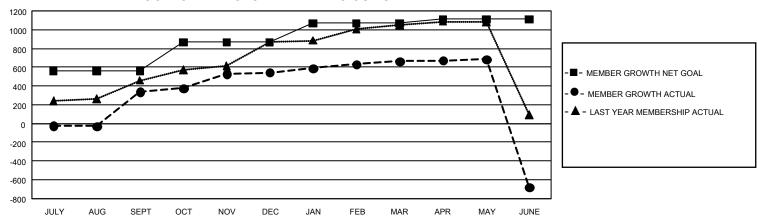

## GMT Constitutional Area 5 - C, Group B

REPORT DOES NOT INCLUDE CLUBS IN UNDISTRICTED AREAS.

| Clubs                 |               |           |               | Members               |                          |                         |                                                    |
|-----------------------|---------------|-----------|---------------|-----------------------|--------------------------|-------------------------|----------------------------------------------------|
| RESULTS FOR 2021-2022 |               |           |               | RESULTS FOR 2021-2022 |                          |                         |                                                    |
| QUARTER               | NEW CLUB GOAL | NEW CLUBS | DROPPED CLUBS | QUARTER M             | EMBER GROWTH NET<br>GOAL | MEMBER GROWTH<br>ACTUAL | DROPPED MEMBERS<br>ACTUAL (including<br>transfers) |
| JULY/AUG/SEPT         | 3             | 0         | 0             | JULY/AUG/SEP1         | T 563                    | 463                     | 73                                                 |
| OCT/NOV/DEC           | 3             | 0         | 0             | OCT/NOV/DEC           | 303                      | 361                     | 91                                                 |
| JAN/FEB/MAR           | 3             | 0         | 0             | JAN/FEB/MAR           | 203                      | 190                     | 46                                                 |
| APR/MAY/JUNE          | 3             | 0         | 0             | APR/MAY/JUNE          | 43                       | 163                     | 1,456                                              |

## GOALS AND ACTUAL MEMBERS CUMULATIVE

| DROPPED CLUBS: 0 |       | 233 CLUBS OF 314 ADDED 1<br>OR MORE NEW MEMBERS | GENDER DISTRIBUTION       |                |  |
|------------------|-------|-------------------------------------------------|---------------------------|----------------|--|
|                  |       |                                                 | MALE                      | 3,997 (58.76%) |  |
|                  |       |                                                 | FEMALE                    | 2,805 (41.24%) |  |
| DROPPED MEMBERS  |       |                                                 | NON BINARY                | 0 (0.00%)      |  |
| DECEASED         | 4     |                                                 | PREFER NOT TO ANSWER      | 0 (0.00%)      |  |
| CLUB CANCELLED   | 0     |                                                 | TOTAL FAMILY UNIT MEMBERS | 5 454          |  |
| OTHER            | 1,662 | CLICK HERE FOR                                  |                           |                |  |
| TOTAL            | 1,666 | CUMULATIVE MEMBERSHIP DATA                      | FAMILY MEMBERS PAYING HA  | LF DUES 233    |  |